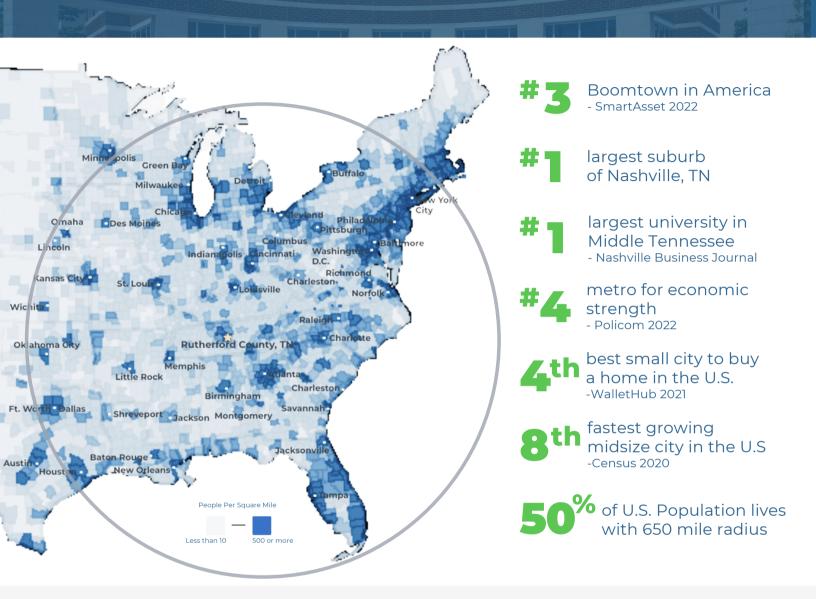

# **RUTHERFORD COUNTY INSIGHTS**

major interstates

million residents within a 45 min drive

million people within a 2.5 hour drive

elementary, middle and high schools in Tennessee

minutes to Nashville attractions