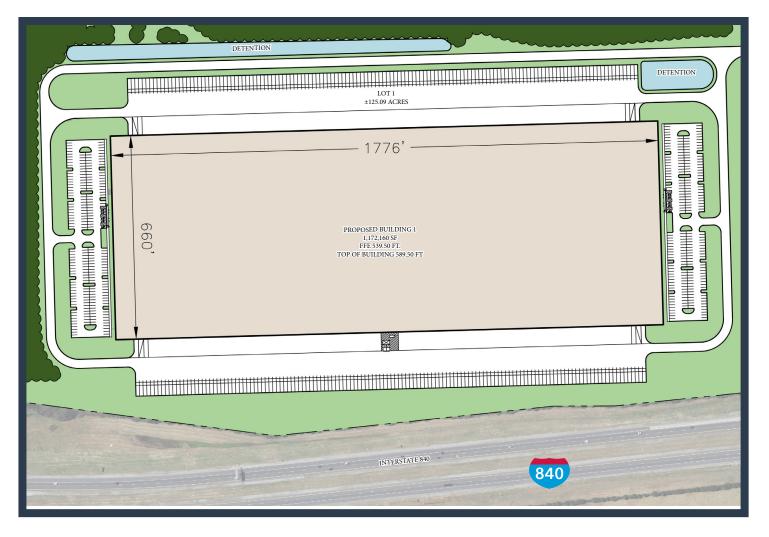

# BUILDING 1

Building SF | **1,172,160** Building Depth | **660'** # Dock Doors | **approx. 220** Office | **Spec**  Clear Height |**40'** Truck Court |**185'** Auto Parking |**280** Trailer Stalls |**276** 

## SITE PLAN

**±1 mile I-840** FRONTAGE

**500 ft** FROM SOUTHBOUND INTERCHANGE

.3 miles FROM NORTHBOUND INTERCHANGE

±158 ACRES