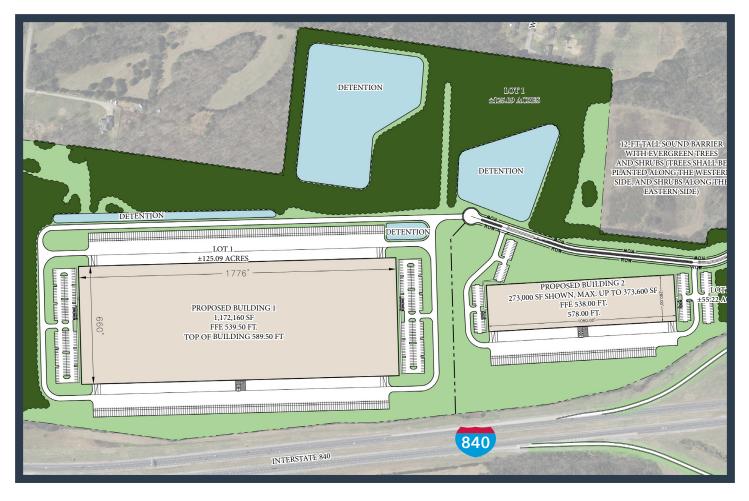

# BUILDING 1

Building SF | **1,172,160** Building Depth | **660'** # Dock Doors | **approx. 220** Office | **Spec**  Clear Height |**40'** Truck Court |**185'** Auto Parking |**280** Trailer Stalls |**276** 

# BUILDING 2

Building SF | **273,000** Building Depth | **260'** # Dock Doors | **approx. 60** Office | **Spec**  Clear Height | **36'** Truck Court | **190'** Auto Parking | **200** Trailer Stalls | **76** 

## SITE PLAN

**±1 mile I-840** FRONTAGE

**500 ft** FROM SOUTHBOUND INTERCHANGE

.3 miles FROM NORTHBOUND INTERCHANGE

±158 ACRES