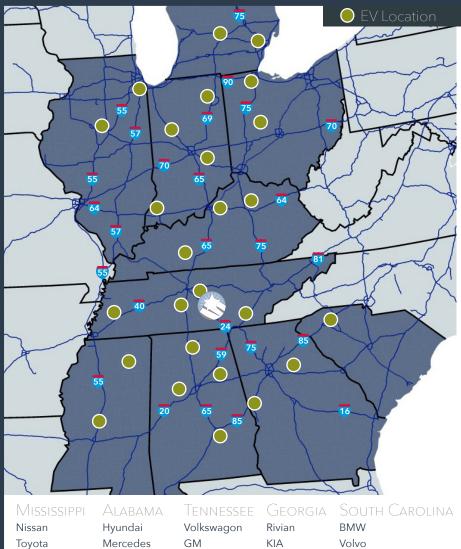

### The Future is in TN

#1 in the Southeast for EV manufacturing job and investment

162K+ EVs manufactured since 2013

\$11.9+ Billion in capital investment from EV projects since 2017

Major OEMs manufacturing EVs in ΤN

10.2K+ New job commitments since 2017

19.7K+ Tennesseans employed by companies with EV operations

Mercedes Honda Toyota/Mazda

Rivian

Ford

**Kentucky** 

GM

Ford

Toyota

Ford

Toyota

Honda

Subaru GΜ

Nissan

KIA

Volvo

Honda Chrysler

Michigan GM Ford