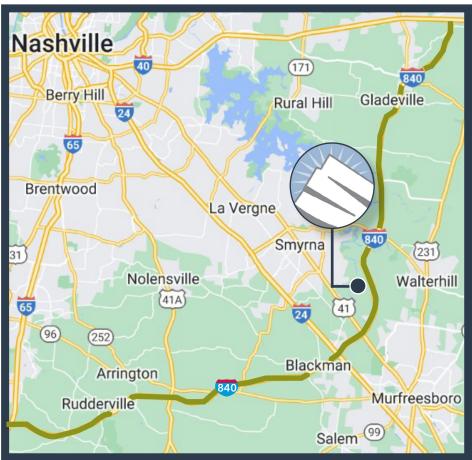

# LOCATION

### Nationwide Access

The Nashville region is one of America's most dynamic centers for business growth, offering a welcoming place for company expansions to grow their operations. Centrally located in the southeastern United States, Nashville is one of only six US cities at the convergence of three major interstate (I-40, I-65, I-24). CSX rail has direct access to the Port of Savannah and the entire eastern seaboard. 12 million people live within a 3-hour drive and 50% of the US population lives within 650 miles of Nashville.