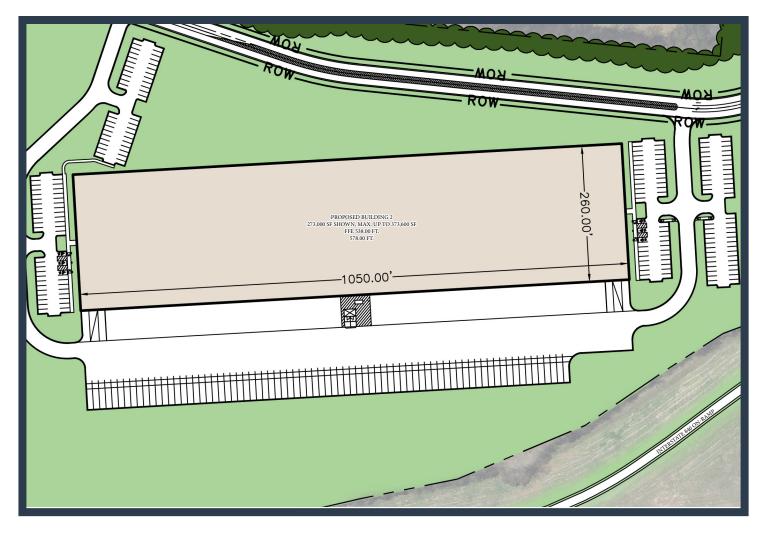

# BUILDING 2

Building SF | **273,000** Building Depth | **260'** # Dock Doors | **approx. 60** Office | **Spec**  Clear Height | **36'** Truck Court | **190'** Auto Parking | **200** Trailer Stalls | **76** 

## SITE PLAN

**±1 mile I-840** FRONTAGE

**500 ft** FROM SOUTHBOUND INTERCHANGE

.3 miles FROM NORTHBOUND INTERCHANGE

±158 ACRES