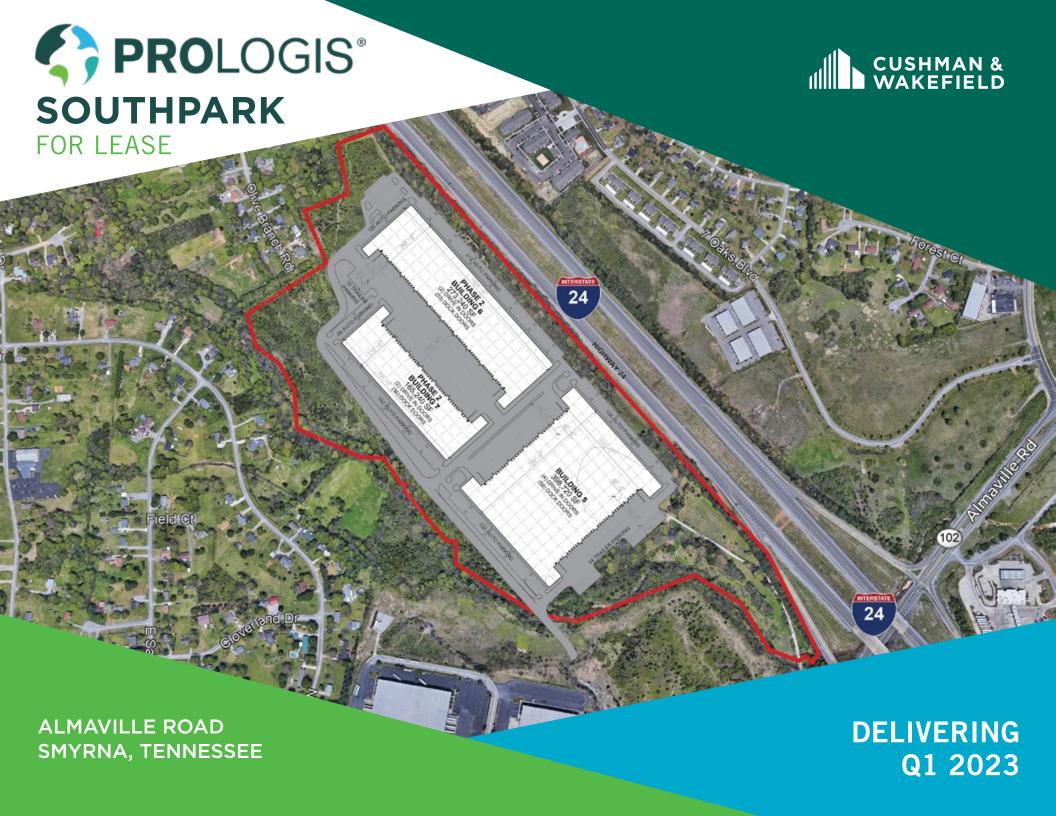

# PROLOGIS SOUTHPARK

CLASS A
NEW CONSTRUCTION

INTERSTATE ACCESS
& ACCESSIBILITY

25 MINUTES TO NASHVILLE INTL AIRPORT

ZONED 1-2 LIGHT INDUSTRIAL

THREE BUILDING PARK

79.2 TOTAL ACRES

### **BUILDING SPECIFICATIONS**

| BUILDING | AVAILABLE<br>SF | CLEAR<br>HEIGHT | COLUMN<br>SPACING | SPEED<br>BAY | DOCKS<br>DRIVE-INS                          | CAR<br>PARKING            | TRAILER<br>PARKING       |
|----------|-----------------|-----------------|-------------------|--------------|---------------------------------------------|---------------------------|--------------------------|
| 5        | 398,720 SF      | 40'             | 56' x 50'         | 60'          | 54 Docks<br>(4 Future Docks)<br>4 Drive-ins | 266<br>(71 Future Spaces) | 35<br>(69 Future Spaces) |
| 6        | 273,240 SF      | 40'             | 54' x 50'         | 60'          | 49 Docks<br>(2 Future Docks)<br>2 Drive-ins | 332                       | 10                       |
| 7        | 165,240 SF      | 36'             | 54' x 50'         | 60'          | 32 Docks<br>(2 Future Docks)<br>2 Drive-ins | 206                       | 0                        |

#### SITE AMENITIES

- Planned Class A Park Environment
- Zoned I-2 (Light Industrial)
- Excellent Ingress/Egress
  - » Access to I-24 (Exit 70)
  - » Signalized Access Both To/From Interstate
- Located in Prologis Southpark Distribution Park
- Three miles to Nissan Smyrna Assembly Plant