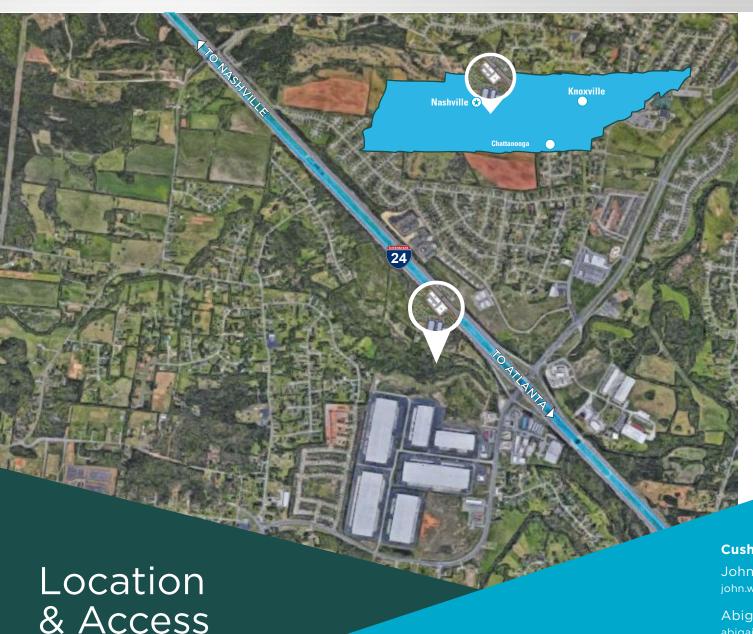

# PROLOGIS SOUTHPARK

30 MINUTES TO NASHVILLE

3 HOURS 35 MINUTES TO ATLANTA

DRIVE TIMES TO POINTS OF INTEREST

2 MINUTES TO 1-24

30 MINUTES TO NASHVILLE INTERNATIONAL AIRPORT

5 MINUTES TO NISSAN ASSEMBLY PLANT

35 MINUTES TO GM ASSEMBLY PLANT