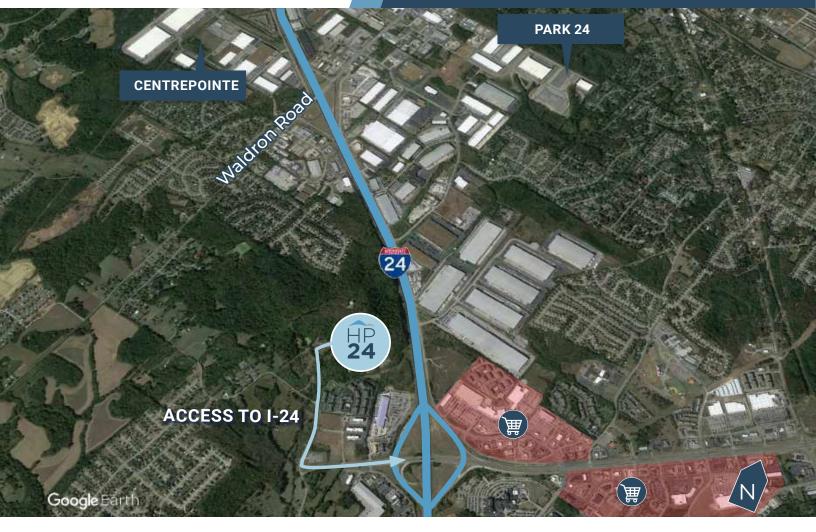

# SITE ADVANTAGES

**I-2 Zoning** Heavy Industrial City of La Vergne

**Retail Amenities** less than 1 mile from property

### Excellent Access to I-24

© 2021 KBC ADVISORS This information has been obtained from sources believed to be reliable but has not been verified for accuracy or completeness. You should conduct a careful, independent investigation of the property and verify all information. Any reliance on this information is solely at your own risk. The KBC ADVISORS logo is a service mark of KBC ADVISORS. All other marks displayed on this document are the property of their respective owners. Photos herein are the property of their respective owners. Use of these images without the express written consent of the owners is prohibited.