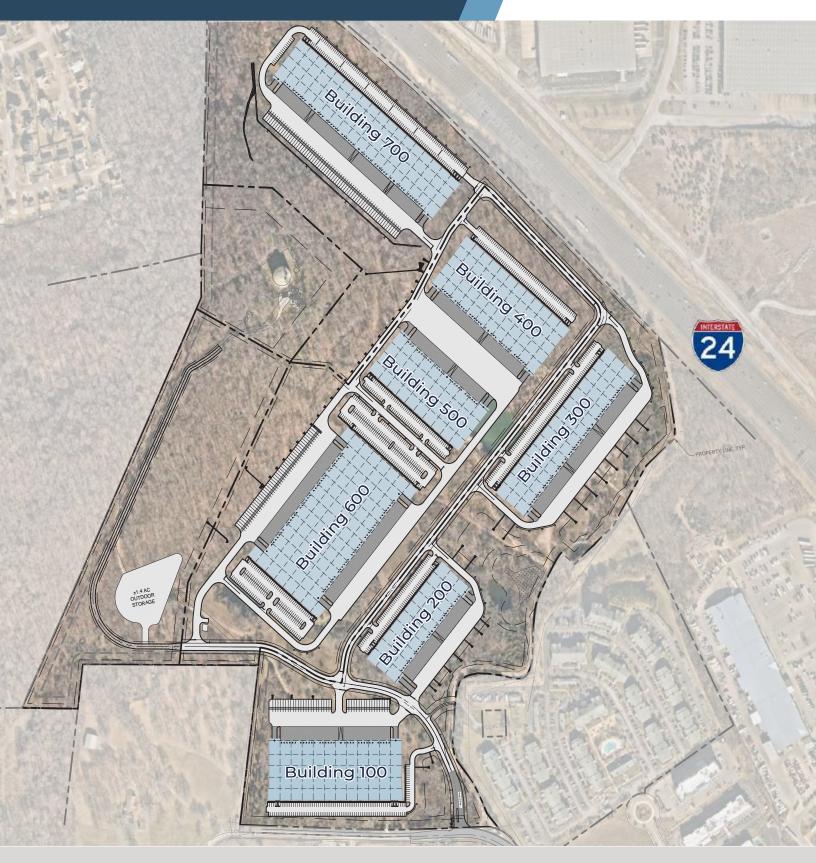

## BUILDING SPECIFICATIONS

|                   | Building<br>100 | Building<br>200 | Building<br>300 | Building<br>400 | Building<br>500 | Building<br>600 | Building<br>700 |
|-------------------|-----------------|-----------------|-----------------|-----------------|-----------------|-----------------|-----------------|
| Delivery Date     | 2Q 2022         | 2Q 2022         | 2Q 2022         | 4Q 2022         | 4Q 2022         | 4Q 2022         | 2Q 2022         |
| Available SF      | 163,780         | 92,340          | 137,700         | 163,780         | 121,500         | 254,912         | 195,880         |
| Min. Divisible    | 40,560          | 18,144          | 18,144          | 40,560          | 35,965          | 95,688          | 32,400          |
| Column<br>Spacing | 50' x 52'       | 54' x 55'       | 54' x 54'       | 50' x 52'       | 54' x 54'       | 56' x 54'       | 50' x 54'       |
| Clear Height      | 32'             | 32'             | 32'             | 32'             | 32'             | 36'             | 32'             |
| Dock Doors        | 33              | 26              | 41              | 33              | 27              | 68              | 49              |
| Drive-ins         | 3               | 3               | 3               | 3               | 3               | 4               | 5               |
| Trailer Parking   | 40              | 0               | 0               | 0               | 0               | 47              | 68              |
| Auto Parking      | 161             | 108             | 164             | 132             | 101             | 348             | 228             |
| Dimensions        | 624' x 260'     | 540' x 168'     | 810' x 168'     | 624' x 260'     | 540' x 222'     | 728' x 336'     | 972' x 200'     |