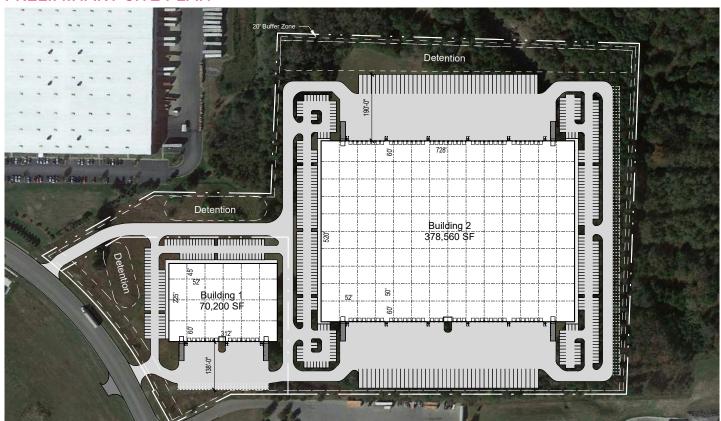

## PRELIMINARY SITE PLAN

## **BUILDING SPECIFICATIONS**

|                     | BUILDING 1  | BUILDING 2   |
|---------------------|-------------|--------------|
| Available SF        | 70,200 SF   | 378,560 SF   |
| Building Dimensions | 225' x 312' | _520' x 728' |
| Column Spacing      | 52' x 60'   | _52' x 60'   |
| Dock Doors          | 15 Docks    | 78 Docks     |
| Drive-in Doors      | 2 Drive-ins | 4 Drive-ins  |
| Car Parks           | 102         | 263          |
| Future Car Parks    | 29          | 88           |
| Trailer Parking     | 0           | 84           |
| Lighting            | LED         | LED          |