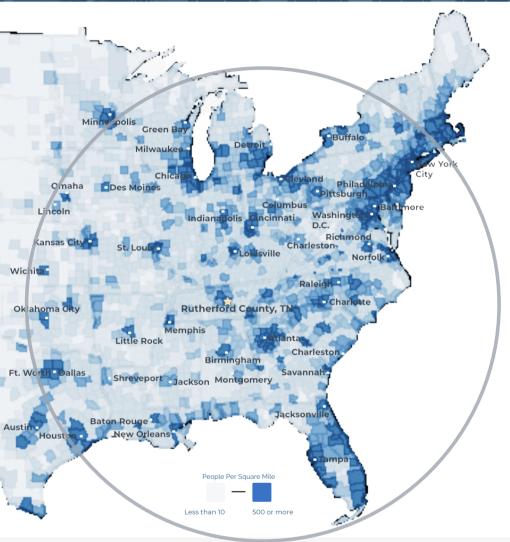

RUTHERFORD COUNTY, TN

## RUTHERFORD COUNTY, TN

RUTHERFORD COUNTY OF A VISITORS CENTER

- # 1 Boomtown in America
   SmartAsset
- # 1 largest suburb of Nashville, TN
- largest university in Middle Tennessee
   Nashville Business Journal
- # metro for economic strength Policom 2022
- best small city to buy a home in the U.S.
  -WalletHub 2021
- fastest growing midsize city in the U.S -Census 2020
- 50% of U.S. Population lives with 650 mile radius

### RUTHERFORD COUNTY INSIGHTS

- major interstates
- million residents within a 45 min drive
- million people within a 2.5 hour drive

- #1 elementary, middle and high schools in Tennessee
- minutes to
  Nashville
  Attractions
- hospital expansions since 2018 serving infants to seniors