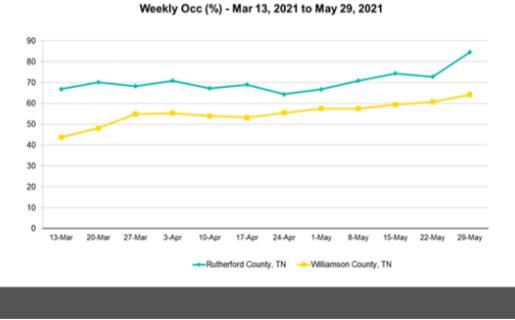

## **HOTEL OCCUPANCY RATES**

Fueled by feelings that the worst of the virus is behind us, a pandemic recordbreaking 80% of American travelers now say that they are ready to travel. Factor in the boost from TSSAA's Spring Fling, and Rutherford County hotels are seeing room occupancy rates climb!