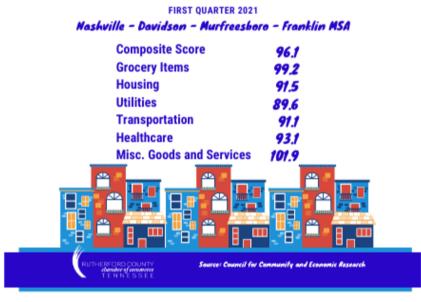

#### RUTHERFORD COST OF LIVING

Turn on the news, and you will see reports of price increases on everything from toilet paper to lumber to real estate. The good news? Rutherford County still boasts an affordable cost of living, well below the national average! Check out the scores below.