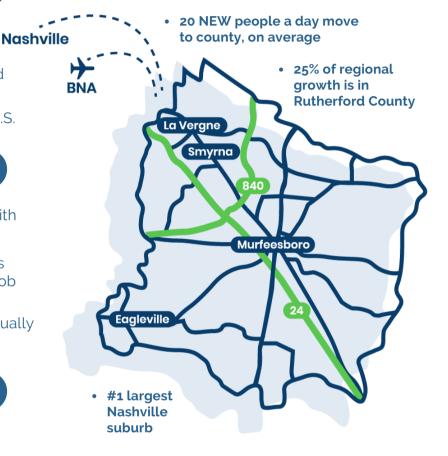

### **QUICK STATS**

- of the US Market is within a 2-hour flight from Nashville (BNA) Airport
  - high school in Middle Tennessee, Central Magnet, is located in Rutherford County, TN
    - Nashville Business Journal 2021
- #1

busiest general aviation airport, Smyrna (MQY) Airport, is in Rutherford County, TN

#8

fastest growing mid-size city in the U.S.

- Wallethub 2019