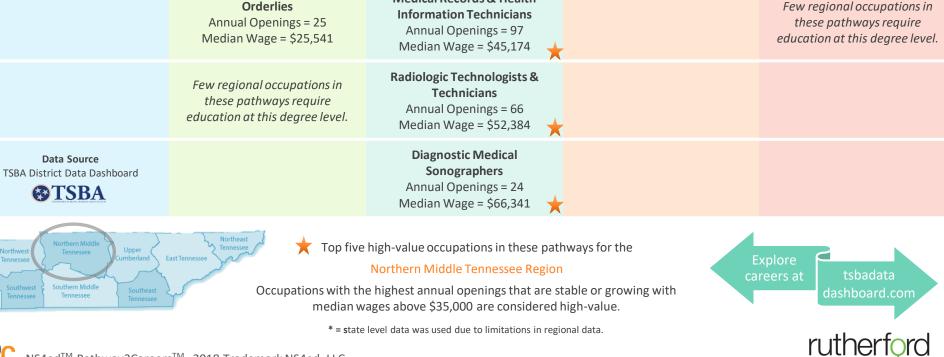

### Regional Career Opportunities – Listed by Highest Projected Demand

| Job Zone 1<br>High School<br>Diploma or Less                                                                                                                                        | Job Zone 2<br>High School<br>Diploma                                                         | Job Zone 3<br>Certificate or<br>Associate's Degree                                                                                                | Job Zone 4<br>Bachelor's<br>Degree                                                            | Job Zone 5<br>Master's or<br>Doctorate Degree                                 |
|-------------------------------------------------------------------------------------------------------------------------------------------------------------------------------------|----------------------------------------------------------------------------------------------|---------------------------------------------------------------------------------------------------------------------------------------------------|-----------------------------------------------------------------------------------------------|-------------------------------------------------------------------------------|
| Few regional occupations in this<br>pathway require education at<br>this degree level.                                                                                              | Nursing Aides, Orderlies &<br>Attendants<br>Annual Openings = 1012<br>Median Wage = \$26,097 | <b>Registered Nurses</b><br>Annual Openings = 1273<br>Median Wage = \$61,762                                                                      | A bachelor's degree may be<br>needed for some registered<br>nursing positions in this region. | Nurse Practitioners<br>Annual Openings = 125<br>Median Wage = \$90,564        |
|                                                                                                                                                                                     | Home Health Aides<br>Annual Openings = 243<br>Median Wage = \$22,203                         | <b>Medical Assistants</b><br>Annual Openings = 494<br>Median Wage = \$32,100                                                                      | Few regional occupations in this pathway require education at this degree level.              | Pharmacists<br>Annual Openings = 116<br>Median Wage = \$121,838               |
|                                                                                                                                                                                     | <b>Physical Therapist Aides</b><br>Annual Openings = 129<br>Median Wage = \$26,679           | Licensed Practical & Licensed<br>Vocational Nurses<br>Annual Openings = 490<br>Median Wage = \$41,029                                             | *                                                                                             | <b>Physical Therapists</b><br>Annual Openings = 87<br>Median Wage = \$81,380  |
|                                                                                                                                                                                     | <b>Psychiatric Aides</b><br>Annual Openings = 67<br>Median Wage = \$19,670*                  | <b>Pharmacy Technicians</b><br>Annual Openings = 313<br>Median Wage = \$30,210                                                                    |                                                                                               | <b>Nurse Anesthetists</b><br>Annual Openings = 55<br>Median Wage = \$146,553  |
| Data Source<br>TSBA District Data Dashboard<br>TSBA                                                                                                                                 | <b>Dietic Technicians</b><br>Annual Openings = 12<br>Median Wage = \$27,463                  | <b>Dental Assistants</b><br>Annual Openings = 275<br>Median Wage = \$36,671                                                                       | *                                                                                             | <b>Physician Assistants</b><br>Annual Openings = 49<br>Median Wage = \$85,518 |
| Northwest<br>Tennessee<br>Greater<br>Memphis<br>Northwest<br>Southern Middle<br>Tennessee<br>Southern Middle<br>Tennessee<br>Southern Middle<br>Tennessee<br>Tennessee<br>Tennessee | Occupations with the                                                                         | high-value occupations in this path<br>Northern Middle Tennessee Regio<br>e highest annual openings that are<br>ages above \$35,000 are considere | on<br>e stable or growing with                                                                | Explore<br>tsbadata<br>dashboard.com                                          |
| NS4ed <sup>™</sup> Pathway2Careers                                                                                                                                                  | * = state<br>™ 2018 Trademark NS4ed, LLC                                                     | level data was used due to limitations in re                                                                                                      | egional data.                                                                                 | rutherford                                                                    |

\*\*\* Few regional occupations in this pathway require education at this degree level.

Job Zone 5

Master's or

**Doctorate Degree** 

Managers

Annual Openings = 338

Median Wage = \$93,798

**Medical Scientists** 

Annual Openings = 67

Median Wage = \$71,985

NS4ed<sup>™</sup> Pathway2Careers<sup>™</sup> 2018 Trademark NS4ed, LLC