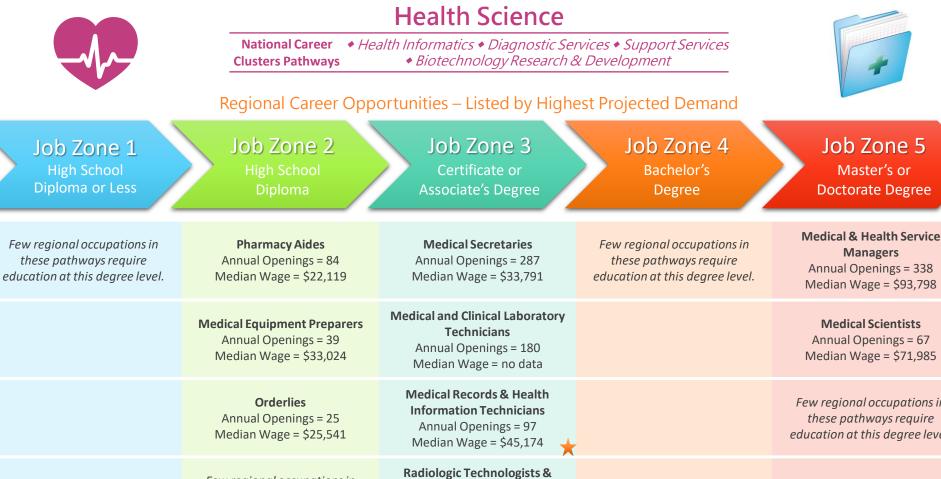

# **Health Science**

National Career+ Health Informatics + Diagnostic Services + Support ServicesClusters Pathways+ Biotechnology Research & Development

### Regional Career Opportunities – Listed by Highest Projected Demand

| Job Zone 1<br>High School<br>Diploma or Less                                                                                                                                        | Job Zone 2<br>High School<br>Diploma                                                         | Job Zone 3<br>Certificate or<br>Associate's Degree                                                                                                | Job Zone 4<br>Bachelor's<br>Degree                                                            | Job Zone 5<br>Master's or<br>Doctorate Degree                                 |
|-------------------------------------------------------------------------------------------------------------------------------------------------------------------------------------|----------------------------------------------------------------------------------------------|---------------------------------------------------------------------------------------------------------------------------------------------------|-----------------------------------------------------------------------------------------------|-------------------------------------------------------------------------------|
| Few regional occupations in this<br>pathway require education at<br>this degree level.                                                                                              | Nursing Aides, Orderlies &<br>Attendants<br>Annual Openings = 1012<br>Median Wage = \$26,097 | <b>Registered Nurses</b><br>Annual Openings = 1273<br>Median Wage = \$61,762                                                                      | A bachelor's degree may be<br>needed for some registered<br>nursing positions in this region. | Nurse Practitioners<br>Annual Openings = 125<br>Median Wage = \$90,564        |
|                                                                                                                                                                                     | Home Health Aides<br>Annual Openings = 243<br>Median Wage = \$22,203                         | <b>Medical Assistants</b><br>Annual Openings = 494<br>Median Wage = \$32,100                                                                      | Few regional occupations in this pathway require education at this degree level.              | Pharmacists<br>Annual Openings = 116<br>Median Wage = \$121,838               |
|                                                                                                                                                                                     | <b>Physical Therapist Aides</b><br>Annual Openings = 129<br>Median Wage = \$26,679           | Licensed Practical & Licensed<br>Vocational Nurses<br>Annual Openings = 490<br>Median Wage = \$41,029                                             | *                                                                                             | <b>Physical Therapists</b><br>Annual Openings = 87<br>Median Wage = \$81,380  |
|                                                                                                                                                                                     | <b>Psychiatric Aides</b><br>Annual Openings = 67<br>Median Wage = \$19,670*                  | <b>Pharmacy Technicians</b><br>Annual Openings = 313<br>Median Wage = \$30,210                                                                    |                                                                                               | <b>Nurse Anesthetists</b><br>Annual Openings = 55<br>Median Wage = \$146,553  |
| Data Source<br>TSBA District Data Dashboard<br>TSBA                                                                                                                                 | <b>Dietic Technicians</b><br>Annual Openings = 12<br>Median Wage = \$27,463                  | <b>Dental Assistants</b><br>Annual Openings = 275<br>Median Wage = \$36,671                                                                       | *                                                                                             | <b>Physician Assistants</b><br>Annual Openings = 49<br>Median Wage = \$85,518 |
| Northwest<br>Tennessee<br>Greater<br>Memphis<br>Northwest<br>Southern Middle<br>Tennessee<br>Southern Middle<br>Tennessee<br>Southern Middle<br>Tennessee<br>Tennessee<br>Tennessee | Occupations with the                                                                         | high-value occupations in this path<br>Northern Middle Tennessee Regio<br>e highest annual openings that are<br>ages above \$35,000 are considere | on<br>e stable or growing with                                                                | Explore<br>tsbadata<br>dashboard.com                                          |
| NS4ed <sup>™</sup> Pathway2Careers                                                                                                                                                  | * = state<br>™ 2018 Trademark NS4ed, LLC                                                     | level data was used due to limitations in re                                                                                                      | egional data.                                                                                 | rutherford                                                                    |